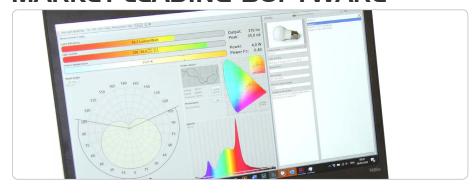

#### MARKET-LEADING SOFTWARE

#### **Light Inspector**

The Light Inspector PC software works with all Viso systems and makes light measurements easier than ever.

- Automatic measurement set-up
- Fully graphical workflow
- Lots of output options PDF, XLS, CSV etc.
- Fully customizable PDF templates

#### UNIQUE SOFTWARE

Your everyday tool is the second-to-none Light Inspector software solution. The dashboard gives you a great real-time overview of measurements. Underlying functionality allows you to analyze and download your results in much more detail