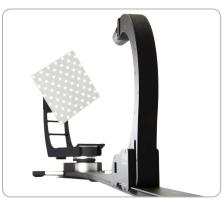

**BaseSpion** 

For medium-sized light sources. Spectrometer sensor on table-top rail.

Max. 55 cm / 9 kg 22" / 20 lbs

**UV/VIS/NIR** 

**LightSpion** 

VIC

Portable measurement laboratory for small light sources. Fold-out spectrometer sensor.