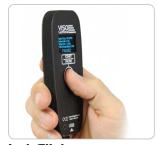

**BaseSpion** 

For medium-sized light sources. Spectrometer sensor on table-top rail.

Max. 55 cm / 9 kg 22" / 20 lbs

**UV/VIS/NIR** 

**LightSpion** 

VIC

Portable measurement laboratory for small light sources. Fold-out spectrometer sensor.