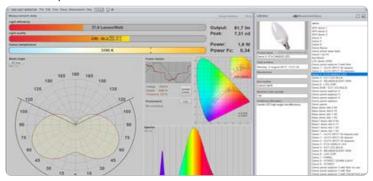

#### UNIQUE SOFTWARE

Your everyday tool is the second-to-none Light Inspector software solution. The dashboard gives you a great real-time overview of measurements. Underlying functionality allows you to analyze and download your results in much more detail

### **CUSTOMIZED REPORTS**

The Viso pdf report generator allows you to present all data and graphs nicely to your customers. Customize your reports to carry your logo and your selection of data, and reuse your templates again and again.