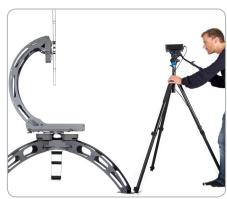

#### THREE LIGHT MEASUREMENT SYSTEM SIZES

**LabSpion** 

UV/VIS/NIR

For large light sources. Spectrometer sensor with built-in laser distance detector on tripod.

Max. 150 cm / 200 cm Max. 25 kg / 45 kg 5 ft / 6.5 ft 55 lbs / 99 lbs