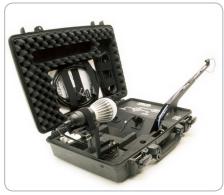

#### **GREAT ADDITIONS**

LabFlicker

Measures all contemporary flicker metrics and connects to all Viso goniometers

LabTemp

Add a LabTemp 3 external probe and 1 internal lab ambient temp. sensor

CALI-T50

Add a Cali-T50 lamp to make your own regular system calibrations.

LabRail

For LabSpion -Rail-mount for your LabSensor inkl. automatic distance detection