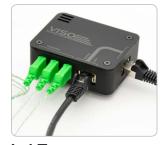

#### THREE LIGHT MEASUREMENT SYSTEM SIZES

**LabSpion** 

UV/VIS/NIR

For large light sources. Spectrometer sensor with built-in laser distance detector on tripod.

Max. 150 cm / 200 cm Max. 25 kg / 45 kg 5 ft / 6.5 ft 55 lbs / 99 lbs